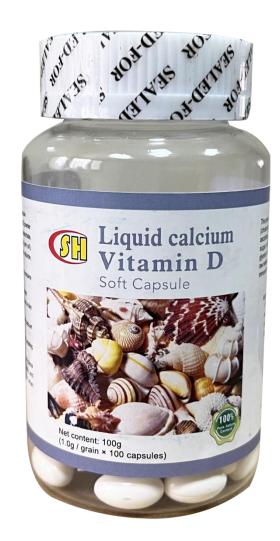

# H06 Liquid Calcium Vitamin D Soft Capsule

Ingredients: This product is made of calcium carbonate, vitamin D3 powder (cholecalciferol, starch octenylsuccinate, sodium ascorbate, silicon dioxide, maltodextrin, granulated sugar, corn oil), soybean oil, beeswax, gelatin, glycerin, titanium dioxide, purified water.

Efficacy: It is the supplement calcium and Vitamin D. It assists in lowering blood pressure, reduces the accumulation of aluminum in the body, helps to reduce cholesterol level, prevents dementia, hypertension and other diseases.