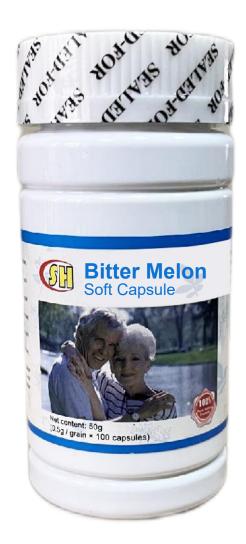

# **H04 Bitter Melon Soft Capsule**

Ingredients: This product is made of balsam pear extract, cellulose, gelatin, glycerin and purified water as the main raw materials.

Efficacy: It regulates blood sugar, activates and repairs pancreatic cells, and promotes insulin secretion.