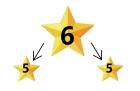

# Star Two Distributor 👉 👉

#### Qualifications:

A Star One distributor who purchases more than or equal to 100PV from the company at one time can become a Star Two Distributor of the company in the current week.

100 PPV

- 1. 20% retail profit.
- 2. The distributor can obtain 6% of direct bonus in that specific week.