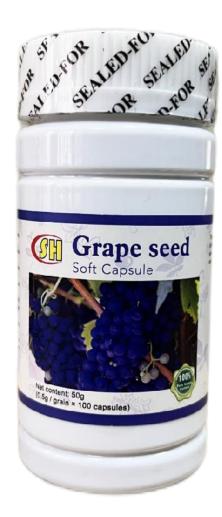

## **H17 Grape Seed Soft Capsule**

Ingredients: This product is made of grape seed extract, vitamin E, lecithin, perilla oil, gelatin, glycerin and purified water.

Efficacy: It can fight free radicals, rejuvenate skin, enhance UV resistance and nourish complexion.