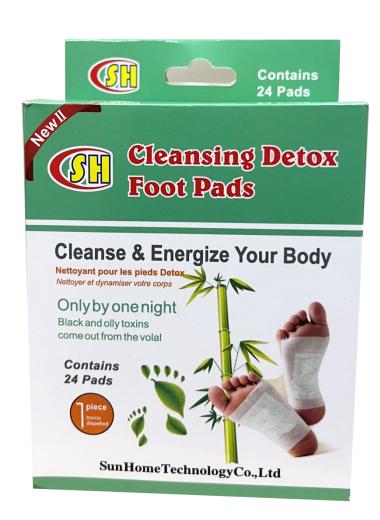

## **E10 Cleansing Detox Foot Pads**

Ingredients: Artemisia argvi extract, bamboo vinegar, bamboo charcoal, shellfish protein powder, grape fruit powder, platycodon grandiflorum root extract, tourmaline, ascorbic acid (vitamin C).

Efficacy: The natural herbal essence can expel toxins and nourish the skin, replenish vital energy, strengthen the kidney, stimulate foot points, eliminate moisture in the body, promote sleep, relieve fatigue, clear moisture and cleanse the body, provide maintenance and repair, and help care the foot skin.