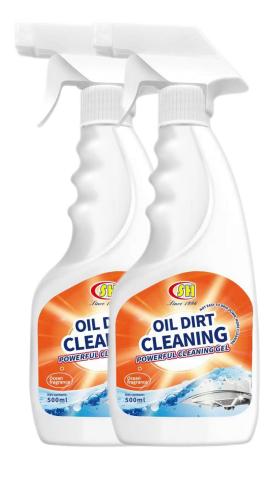

### **E13 High Foam Oil Stain Clean**

Ingredients: Emulsifier, oil scale saponifier, surfactant assistant.

Efficacy: It is foam cleaning, its recipe is mild, saves time and effort, doesn't hurt range hood. It is applicable to the cleaning of various oil stains in various places of the kitchen.