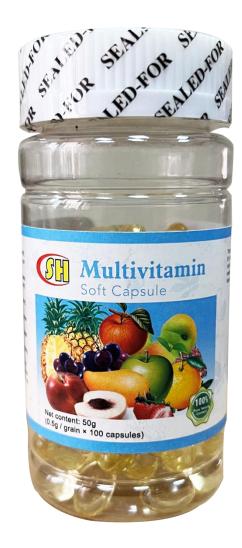

# **H09 Multivitamin Soft Capsule**

Ingredients: This product is made of vitamin C, natural vitamin E, vitamin B1, vitamin B2, vitamin B6, soybean oil, beeswax, glycerin, iron oxide red, gelatin and purified water.

Efficacy: It enables the body to use carbohydrates as energy, is essential for glucose metabolism, it plays a key role in nerve, muscle, and heart function, helps break down proteins, fats and carbohydrates, plays a vital role in maintaining the body's energy supply, helps the body make the hormones serotonin which regulates mood and norepinephrine which helps your body cope with stress, helps the body make melatonin, which is important in helping regulate your internal clock and sleep, is for the growth and repair of tissues in all parts of your body, is used to form an important protein used to make skin, tendons, ligaments and blood vessels, heals wounds, forms scar tissue.