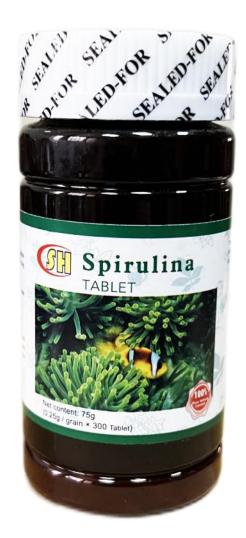

# **H05 Spirulina Tablet**

Ingredients: This product is made of spirulina, silicon dioxide and magnesium stearate as the main raw materials, and is a health product with enhanced immune function.

Efficacy: It improves the immune function of the body, anti-cancer, anti-cancer and inhibiting the growth of cancer cells, anti-fatigue, anti-radiation and physical recovery, reduces blood lipid and cholesterol, improves intestinal environment and digestive function, provides nutrition and anti-aging, basic food to improve acid constitution.