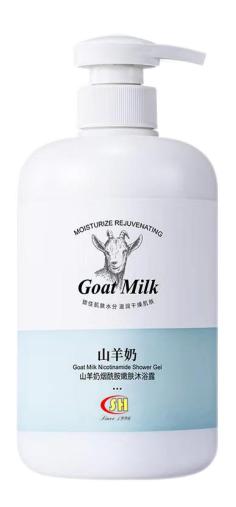

# E14 Goat Milk Nicotinamide Shower Gel

Ingredients: Goat milk, nicotinamide.

Efficacy: Repair aging: the protein, fatty acid and other elements can repair aging skin cells. Skin elasticity: vitamin E in goat milk can make skin more elastic and shiny. Accelerate regeneration: goat milk is rich in epithelial growth factor (EGF), which can promote cell regeneration.