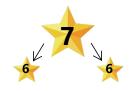

#### Qualifications:

A Star One distributor who purchases more than or equal to 100PV from the company at one time can become a Star Two Distributor of the company in the current week.

100 PPV

- 1. 20% retail profit.
- 2. The distributor can obtain 6% of direct bonus in that specific week.