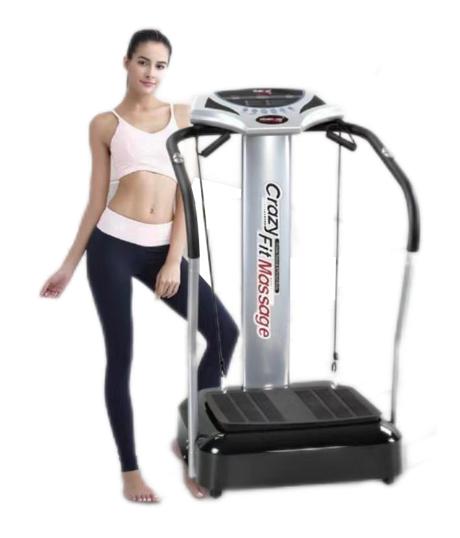

## **E08** Weight Loss Machine

The weight-loss machine is a weight-loss tool. It uses the balance principle of horizontal motion and amplitude superposition in sports science to move body fat, consume heat and eliminate excess fat accumulation in the body. This is how you run for an hour, swim for 40 minutes, sit for 500 people, do yoga for 30-35 minutes, and burn 35000 calories. It burns calories 30 times faster than running.