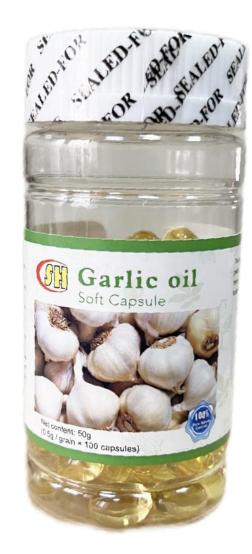

# **H07 Garlic Oil Soft Capsule**

Ingredients: This product is made of garlic extract, soybean oil, gelatin, glycerin and purified water.

Efficacy: It prevents peptic ulcer balances, blood sugar, reduces infections on wounds, promotes hair growth, bone health and liver health, helps prevent Alzheimer's Disease and kidney infections, effective for cough and cold infections, reduces cholesterol level and the incidence of blood clots and lower blood pressure, improves digestion, clears out intestinal worms, destroys the bad bacteria and protects the good bacteria in the gut, boosts Immunity, helps detoxify heavy metals in the body and improves skin health.