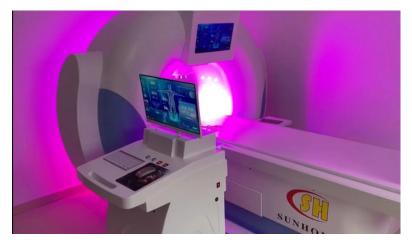

# E15 Sunhome Color Doppler Diagnostic System

Functions: Analysis of biological activity indexes of various organs in human body:

Nevous System
Cardiovascular System
Endocrine System
Respiratory System
Urogenital System
Digestive System