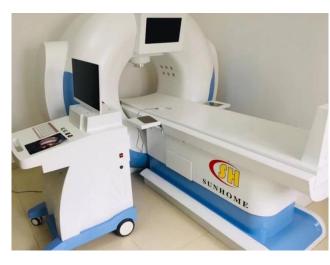

# E15 Sunhome Color Doppler Diagnostic System

Functions: Analysis of biological activity indexes of various organs in human body:

Nevous System
Cardiovascular System
Endocrine System
Respiratory System
Urogenital System
Digestive System