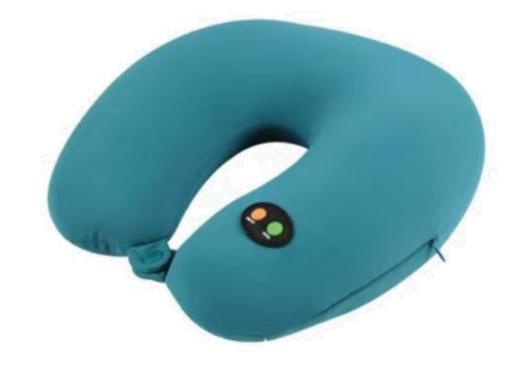

## **E09 Neck Massage Pillow**

It promotes blood circulation of neck and shoulder, relax muscles, relax meridians and eliminate fatigue, improve neck and shoulder pain, numbness and stiffness, and relieve neuropathic pain, prevent neck tension and keep away from neck osteoarthritis, respect the physiological curve of the head and neck, pays attention to the head and neck during rest, sit straight (avoid sleeping)

And the neck and sprain, 2 In 1 (massage and healthy rest), automatic shutdown in 20 minutes, accurate and safe, magnetic shock wave electric massage 3800 times per minute, six massage modes can be freely selected, easy to use, the fabric is made of high-quality Lycra, and the padding is made of food-grade snow bean cotton, which is safe and environmentally friendly. It conforms to the concept of ergonomics, with beautiful appearance and soft and comfortable feel.