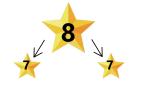

# Star Two Distributor 👉 👉

#### Qualifications:

A Star One distributor who purchases more than or equal to 100PV from the company at one time can become a Star Two Distributor of the company in the current week.

100 PPV

- 1. 20% retail profit.
- 2. The distributor can obtain 6% of direct bonus in that specific week.