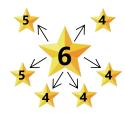

#### **Qualifications:**

The total amount of products purchased by the Star One Distributor or Star Two Distributor in the company is greater than or equal to 250PV, then he/she is promoted Star Three Distributor in the current week.

250 APP/PPV

- 1. 20% retail profit.
- 2. The distributor can obtain 22% of direct bonus in that specific week.
- 3. Corresponding indirect bonus.