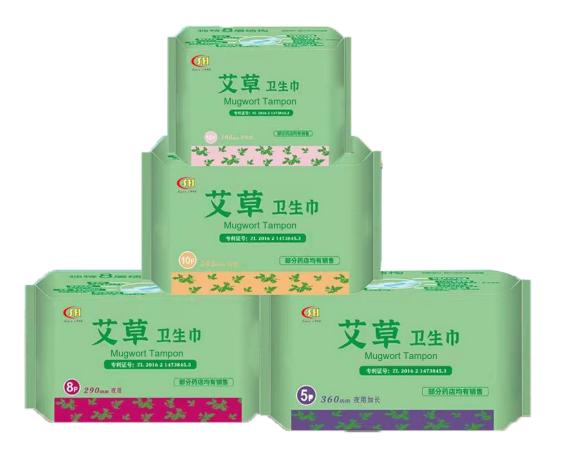

### **E12 Mugwort Tampon**

Ingredients: Chinese mugwort, Xinjiang long-staple cotton

Efficacy: Mugwort is bitter, dry and pungent powder, which can regulate qi and blood, warm meridians, dispels cold and damp, stops cold and pain. It can be used to treat such diseases as cold abdomen, dysmenorrhea, cold disorder and cold uterus.