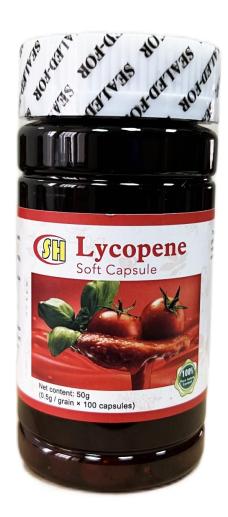

## **H16 Lycopene Soft Capsule**

Ingredients: This product is made of lycopene, natural vitamin E, gelatin, beeswax, glycerin and purified water.

Efficacy: It protects the health of men, optimizes sperm quality, supports the health of heart and blood vessels, and enhances the function of immune system.