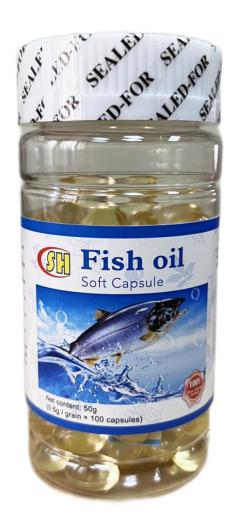

## H14 Fish Oil Soft Capsule

Ingredients: This product is made of fish oil, natural vitamin E, gelatin, glycerin and pure water.

Efficacy: it is commonly known as brain gold, a component of brain and retina, protects the nervous system and cardiovascular and cerebrovascular health, EPA as well-known vascular scavenger can reduce the deposition of fat in blood vessels, regulate blood lipid and improve memory.