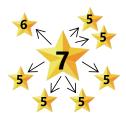

#### **Qualifications:**

1. Among the whole direct networks, there are at least three networks which contain one Star Four Consultant in each network, with the AGPV of the total network at 5800PV or more.

5,800 AGPV 250 CPPV

2. Among the whole direct networks, there are at least two networks which contain one Star Four Consultant in each network, with the AGPV of the total network at 12000PV or more.

12,000 AGPV 250 CCPV

3. Among the whole direct networks, there are at least two networks which contain one

Star Four Consultant in each network and another four networks which contain one Star Three Consultant in each network, with the AGPV of the total network at 5800PV or more.

5,800 AGPV 250 CPPV

4. Among the whole direct networks, there are at least one network which contain one

Star Four Consultant in the network and another six networks which contain one Star Three Consultant in each network, with the AGPV of the total network at 5800PV or more.