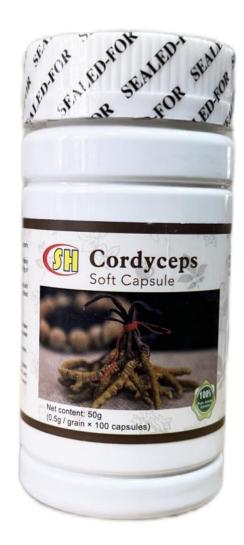

## **H02 Cordyceps Soft Capsule**

Ingredients: This product is made of cordyceps powder, gelatin, glycerin and purified water as the main raw materials.

Efficacy: It is a health product with enhanced immune function. It has the effect of tonifying lung and kidney, relieving cough, tonifying and nourishing blood essence.