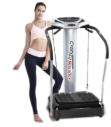

## **E08** Weight Loss Machine

The weight-loss machine is a weight-loss tool. It uses the balance principle of horizontal motion and amplitude superposition in sports science to move body fat, consume heat and eliminate excess fat accumulation in the body. This is how you run for an hour, swim for 40 minutes, sit for 500 people, do yoga for 30-35 minutes, and burn 35000 calories. It burns calories 30 times faster than running.