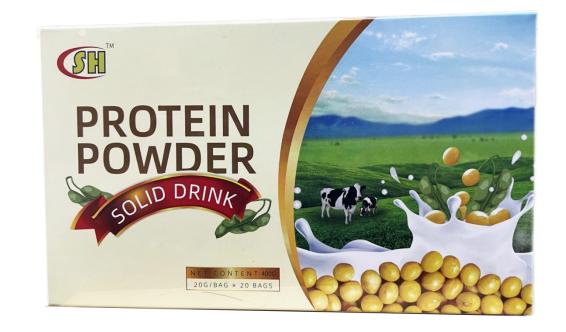

## **H15 Protein powder**

Ingredients: Soy protein isolated powder, soy milk powder, maltodextrin, glucose syrup, vegetable oil, whey powder, whole milk powder, mono and diglycerol fatty acid ester, sodium caseinate, gardenia yellow, Vitamin A, Zinc.

Efficacy: it constitutes a variety of substances with important physiological functions in the body. It is an important component of human cells and tissues. Only supplying enough protein to the body can help maintain a strong and powerful immune system.