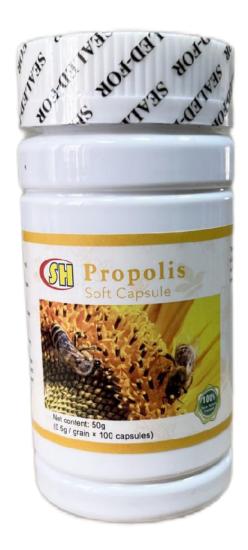

## **H08 Propolis Soft Capsule**

Ingredients: This product is made of propolis, beeswax, soybean oil, gelatin, glycerin and purified water.

Efficacy: Anti-infection, anti-virus, anti-tumor, antioxidation, anti-fatigue, anti-radiation, it lowers blood sugar, lowers blood fat, lowers blood pressure, lowers cholesterol, enhances immunity, eliminates free radicals, is beauty and freckle removing, promotes tissue regeneration, antibacterial and anti-inflammatory.