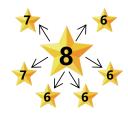

#### **Qualifications:**

The total amount of products purchased by the Star One Distributor or Star Two Distributor in the company is greater than or equal to 250PV, then he/she is promoted Star Three Distributor in the current week.

250 APP/PPV

- 1. 20% retail profit.
- 2. The distributor can obtain 22% of direct bonus in that specific week.
- 3. Corresponding indirect bonus.