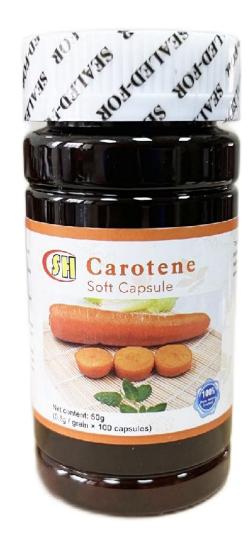

# **H03 Carotene Soft Capsule**

Ingredients: This product is made of B- Carotene, gelatin, glycerin and purified water.

Efficacy: It maintains visual function, meets the visual function of human body in dark environment, maintains the health of epithelial cells, plays an important role in the normal formation, development and maintenance of epithelial tissue, enhances immune function by regulating cellular and humoral immunity, captures free radicals, improves antioxidant defense ability, promotes cell growth and differentiation, promotes cell growth and differentiation and maintains normal growth and development of bone.