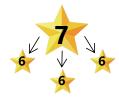

#### **Qualifications:**

The total amount of products purchased by the Star One Distributor or Star Two Distributor in the company is greater than or equal to 250PV, then he/she is promoted Star Three Distributor in the current week.